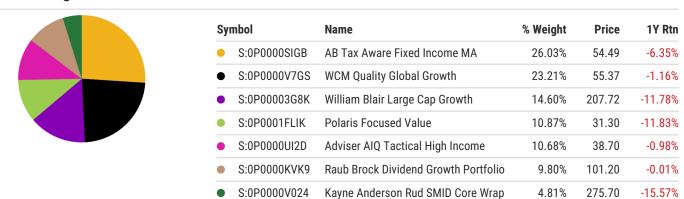

Top 10 Holdings

Data as of July 1, 2022

Performance data quoted presents past performance; past performance does not guarantee future results; the investment return and principal value of an investment will fluctuate; an investor's shares, when redeemed, may be worth more or less than their original cost; current performance may be lower or higher than quoted performance data and can be accessed at https://go.ycharts.com/fund\_contact\_info (See Important Disclosures for standardized returns information).