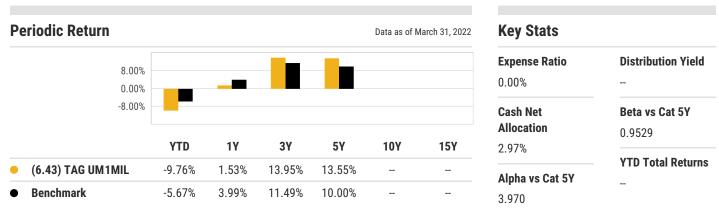

## (6.43) TAG UMA G&I Non-Qual 1MIL 7/05/2022

Performance data quoted presents past performance; past performance does not guarantee future results; the investment return and principal value of an investment will fluctuate; an investor's shares, when redeemed, may be worth more or less than their original cost; current performance may be lower or higher than quoted performance data and can be accessed at https://go.ycharts.com/fund\_contact\_info (See Important Disclosures for standardized returns information).

Performance data quoted presents past performance; past performance does not guarantee future results; the investment return and principal value of an investment will fluctuate; an investor's shares, when redeemed, may be worth more or less than their original cost; current performance may be lower or higher than quoted performance data and can be accessed at https://go.ycharts.com/fund\_contact\_info (See Important Disclosures for standardized returns information).