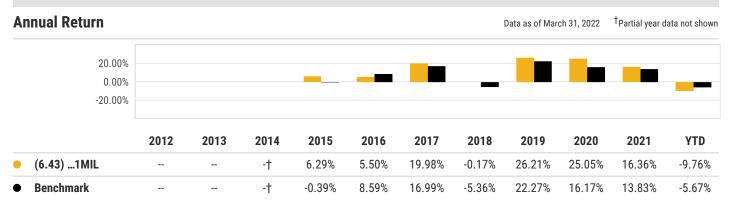

## (6.43) TAG UMA G&I Non-Qual 1MIL 7/05/2022

Performance data quoted presents past performance; past performance does not guarantee future results; the investment return and principal value of an investment will fluctuate; an investor's shares, when redeemed, may be worth more or less than their original cost; current performance may be lower or higher than quoted performance data and can be accessed at https://go.ycharts.com/fund\_contact\_info (See Important Disclosures for standardized returns information).

Performance data quoted presents past performance; past performance does not guarantee future results; the investment return and principal value of an investment will fluctuate; an investor's shares, when redeemed, may be worth more or less than their original cost; current performance may be lower or higher than quoted performance data and can be accessed at https://go.ycharts.com/fund\_contact\_info (See Important Disclosures for standardized returns information).