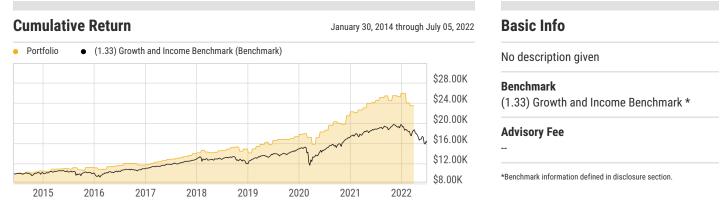

## (6.43) TAG UMA G&I Non-Qual 1MIL 7/05/2022

Performance data quoted presents past performance; past performance does not guarantee future results; the investment return and principal value of an investment will fluctuate; an investor's shares, when redeemed, may be worth more or less than their original cost; current performance may be lower or higher than quoted performance data and can be accessed at https://go.ycharts.com/fund\_contact\_info (See Important Disclosures for standardized returns information).

Performance data quoted presents past performance; past performance does not guarantee future results; the investment return and principal value of an investment will fluctuate; an investor's shares, when redeemed, may be worth more or less than their original cost; current performance may be lower or higher than quoted performance data and can be accessed at https://go.ycharts.com/fund\_contact\_info (See Important Disclosures for standardized returns information).