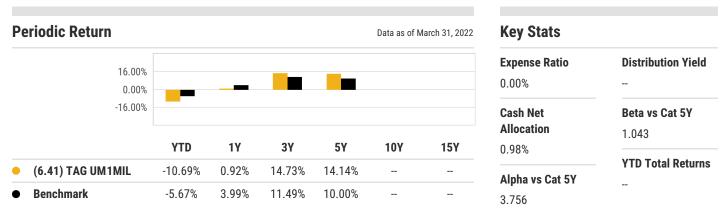

## (6.41) TAG UMA G&I 1MIL 7/05/2022

Performance data quoted presents past performance; past performance does not guarantee future results; the investment return and principal value of an investment will fluctuate; an investor's shares, when redeemed, may be worth more or less than their original cost; current performance may be lower or higher than quoted performance data and can be accessed at https://go.ycharts.com/fund\_contact\_info (See Important Disclosures for standardized returns information).

Performance data quoted presents past performance; past performance does not guarantee future results; the investment return and principal value of an investment will fluctuate; an investor's shares, when redeemed, may be worth more or less than their original cost; current performance may be lower or higher than quoted performance data and can be accessed at https://go.ycharts.com/fund\_contact\_info (See Important Disclosures for standardized returns information).