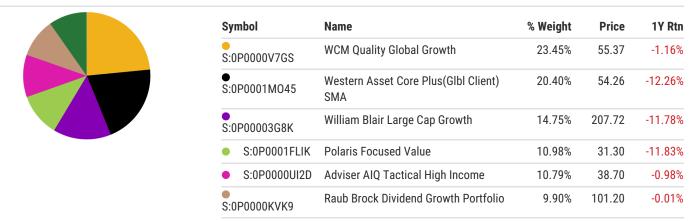

Top 10 Holdings

Data as of July 1, 2022

Kayne Anderson Rud SMID Core Wrap

9.72%

275.70

-15.57%

Performance data quoted presents past performance; past performance does not guarantee future results; the investment return and principal value of an investment will fluctuate; an investor's shares, when redeemed, may be worth more or less than their original cost; current performance may be lower or higher than quoted performance data and can be accessed at https://go.ycharts.com/fund\_contact\_info (See Important Disclosures for standardized returns information).