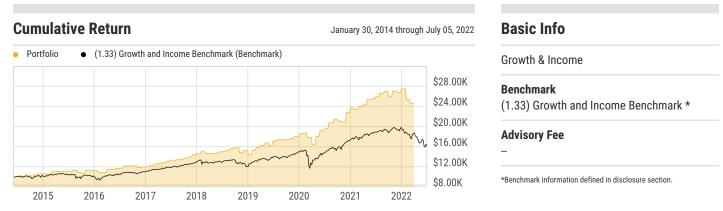

## (6.41) TAG UMA G&I 1MIL 7/05/2022

Performance data quoted presents past performance; past performance does not guarantee future results; the investment return and principal value of an investment will fluctuate; an investor's shares, when redeemed, may be worth more or less than their original cost; current performance may be lower or higher than quoted performance data and can be accessed at https://go.ycharts.com/fund\_contact\_info (See Important Disclosures for standardized returns information).

Performance data quoted presents past performance; past performance does not guarantee future results; the investment return and principal value of an investment will fluctuate; an investor's shares, when redeemed, may be worth more or less than their original cost; current performance may be lower or higher than quoted performance data and can be accessed at https://go.ycharts.com/fund\_contact\_info (See Important Disclosures for standardized returns information).