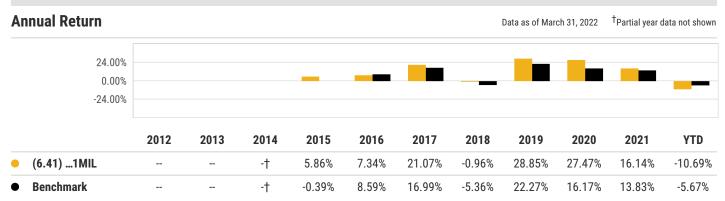

## (6.41) TAG UMA G&I 1MIL 7/05/2022

Performance data quoted presents past performance; past performance does not guarantee future results; the investment return and principal value of an investment will fluctuate; an investor's shares, when redeemed, may be worth more or less than their original cost; current performance may be lower or higher than quoted performance data and can be accessed at https://go.ycharts.com/fund\_contact\_info (See Important Disclosures for standardized returns information).

Performance data quoted presents past performance; past performance does not guarantee future results; the investment return and principal value of an investment will fluctuate; an investor's shares, when redeemed, may be worth more or less than their original cost; current performance may be lower or higher than quoted performance data and can be accessed at https://go.ycharts.com/fund\_contact\_info (See Important Disclosures for standardized returns information).