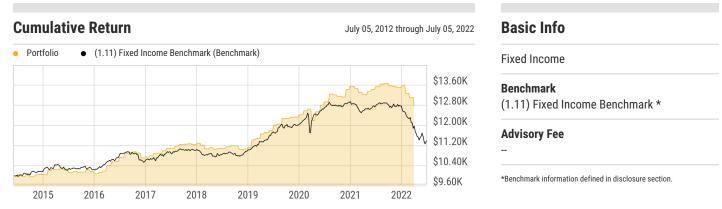

Performance data quoted presents past performance; past performance does not guarantee future results; the investment return and principal value of an investment will fluctuate; an investor's shares, when redeemed, may be worth more or less than their original cost; current performance may be lower or higher than quoted performance data and can be accessed at https://go.ycharts.com/fund\_contact\_info (See Important Disclosures for standardized returns information).