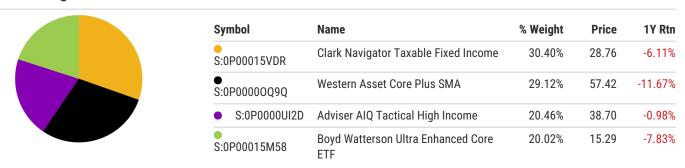

Top 10 Holdings

Data as of July 1, 2022

Performance data quoted presents past performance; past performance does not guarantee future results; the investment return and principal value of an investment will fluctuate; an investor's shares, when redeemed, may be worth more or less than their original cost; current performance may be lower or higher than quoted performance data and can be accessed at https://go.ycharts.com/fund\_contact\_info (See Important Disclosures for standardized returns information).