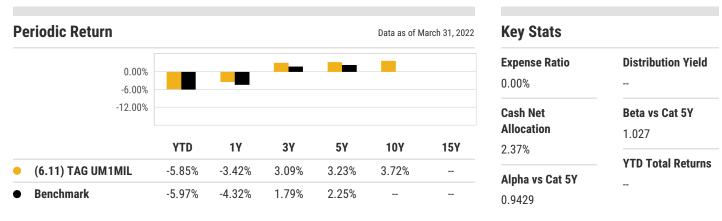

Performance data quoted presents past performance; past performance does not guarantee future results; the investment return and principal value of an investment will fluctuate; an investor's shares, when redeemed, may be worth more or less than their original cost; current performance may be lower or higher than quoted performance data and can be accessed at https://go.ycharts.com/fund\_contact\_info (See Important Disclosures for standardized returns information).