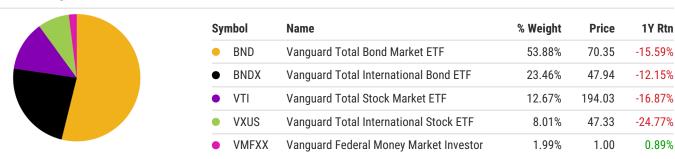

Top 10 Holdings

Data as of Nov. 1, 2022

Performance data quoted presents past performance; past performance does not guarantee future results; the investment return and principal value of an investment will fluctuate; an investor's shares, when redeemed, may be worth more or less than their original cost; current performance may be lower or higher than quoted performance data and can be accessed at https://go.ycharts.com/fund\_contact\_info (See Important Disclosures for standardized returns information).