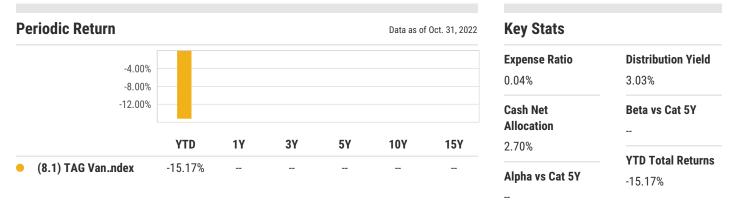

## (8.1) TAG Vanguard 20/80 Index 11-01-2022

Performance data quoted presents past performance; past performance does not guarantee future results; the investment return and principal value of an investment will fluctuate; an investor's shares, when redeemed, may be worth more or less than their original cost; current performance may be lower or higher than quoted performance data and can be accessed at https://go.ycharts.com/fund\_contact\_info (See Important Disclosures for standardized returns information).

Performance data quoted presents past performance; past performance does not guarantee future results; the investment return and principal value of an investment will fluctuate; an investor's shares, when redeemed, may be worth more or less than their original cost; current performance may be lower or higher than quoted performance data and can be accessed at https://go.ycharts.com/fund\_contact\_info (See Important Disclosures for standardized returns information).