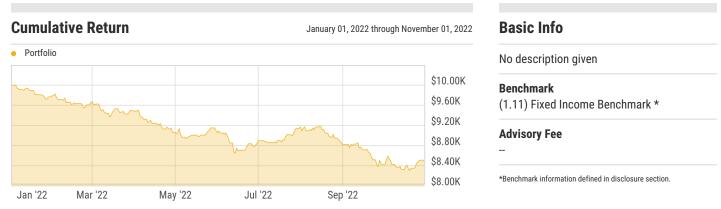

## (8.1) TAG Vanguard 20/80 Index 11-01-2022

Performance data quoted presents past performance; past performance does not guarantee future results; the investment return and principal value of an investment will fluctuate; an investor's shares, when redeemed, may be worth more or less than their original cost; current performance may be lower or higher than quoted performance data and can be accessed at https://go.ycharts.com/fund\_contact\_info (See Important Disclosures for standardized returns information).

Performance data quoted presents past performance; past performance does not guarantee future results; the investment return and principal value of an investment will fluctuate; an investor's shares, when redeemed, may be worth more or less than their original cost; current performance may be lower or higher than quoted performance data and can be accessed at https://go.ycharts.com/fund\_contact\_info (See Important Disclosures for standardized returns information).