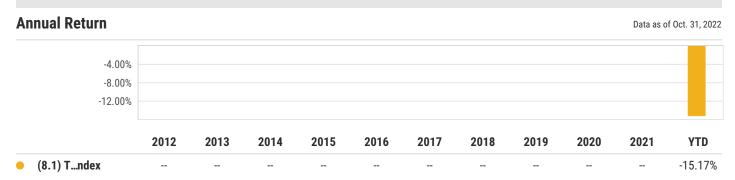

## (8.1) TAG Vanguard 20/80 Index 11-01-2022

Performance data quoted presents past performance; past performance does not guarantee future results; the investment return and principal value of an investment will fluctuate; an investor's shares, when redeemed, may be worth more or less than their original cost; current performance may be lower or higher than quoted performance data and can be accessed at https://go.ycharts.com/fund\_contact\_info (See Important Disclosures for standardized returns information).

Performance data quoted presents past performance; past performance does not guarantee future results; the investment return and principal value of an investment will fluctuate; an investor's shares, when redeemed, may be worth more or less than their original cost; current performance may be lower or higher than quoted performance data and can be accessed at https://go.ycharts.com/fund\_contact\_info (See Important Disclosures for standardized returns information).