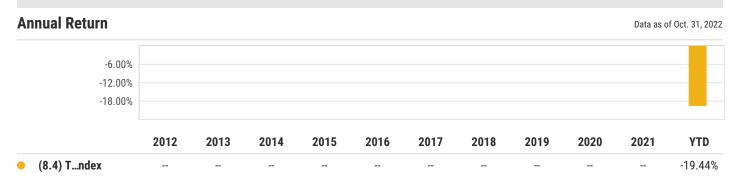

## (8.4) TAG Vanguard 80/20 Index 11-01-2022

Performance data quoted presents past performance; past performance does not guarantee future results; the investment return and principal value of an investment will fluctuate; an investor's shares, when redeemed, may be worth more or less than their original cost; current performance may be lower or higher than quoted performance data and can be accessed at https://go.ycharts.com/fund\_contact\_info (See Important Disclosures for standardized returns information).

Performance data quoted presents past performance; past performance does not guarantee future results; the investment return and principal value of an investment will fluctuate; an investor's shares, when redeemed, may be worth more or less than their original cost; current performance may be lower or higher than quoted performance data and can be accessed at https://go.ycharts.com/fund\_contact\_info (See Important Disclosures for standardized returns information).