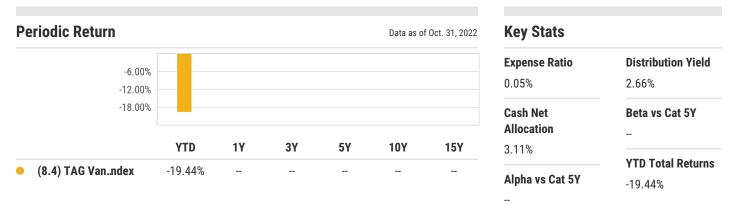

## (8.4) TAG Vanguard 80/20 Index 11-01-2022

Performance data quoted presents past performance; past performance does not guarantee future results; the investment return and principal value of an investment will fluctuate; an investor's shares, when redeemed, may be worth more or less than their original cost; current performance may be lower or higher than quoted performance data and can be accessed at https://go.ycharts.com/fund\_contact\_info (See Important Disclosures for standardized returns information).

Performance data quoted presents past performance; past performance does not guarantee future results; the investment return and principal value of an investment will fluctuate; an investor's shares, when redeemed, may be worth more or less than their original cost; current performance may be lower or higher than quoted performance data and can be accessed at https://go.ycharts.com/fund\_contact\_info (See Important Disclosures for standardized returns information).