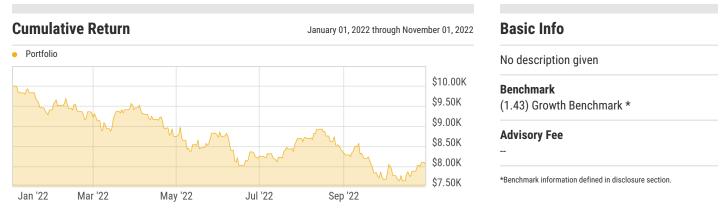

## (8.4) TAG Vanguard 80/20 Index 11-01-2022

Performance data quoted presents past performance; past performance does not guarantee future results; the investment return and principal value of an investment will fluctuate; an investor's shares, when redeemed, may be worth more or less than their original cost; current performance may be lower or higher than quoted performance data and can be accessed at https://go.ycharts.com/fund\_contact\_info (See Important Disclosures for standardized returns information).

Performance data quoted presents past performance; past performance does not guarantee future results; the investment return and principal value of an investment will fluctuate; an investor's shares, when redeemed, may be worth more or less than their original cost; current performance may be lower or higher than quoted performance data and can be accessed at https://go.ycharts.com/fund\_contact\_info (See Important Disclosures for standardized returns information).