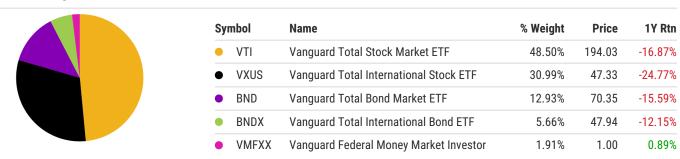

Top 10 Holdings

Data as of Nov. 1, 2022

Performance data quoted presents past performance; past performance does not guarantee future results; the investment return and principal value of an investment will fluctuate; an investor's shares, when redeemed, may be worth more or less than their original cost; current performance may be lower or higher than quoted performance data and can be accessed at https://go.ycharts.com/fund\_contact\_info (See Important Disclosures for standardized returns information).