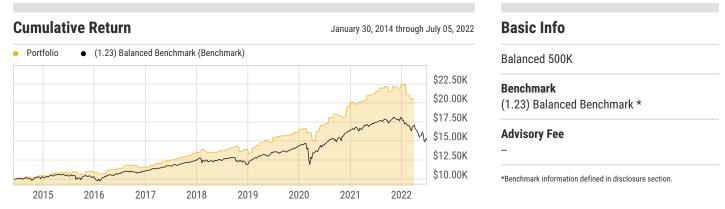

## (6.30) TAG UMA Balanced 500K 7/05/2022

Performance data quoted presents past performance; past performance does not guarantee future results; the investment return and principal value of an investment will fluctuate; an investor's shares, when redeemed, may be worth more or less than their original cost; current performance may be lower or higher than quoted performance data and can be accessed at https://go.ycharts.com/fund\_contact\_info (See Important Disclosures for standardized returns information).