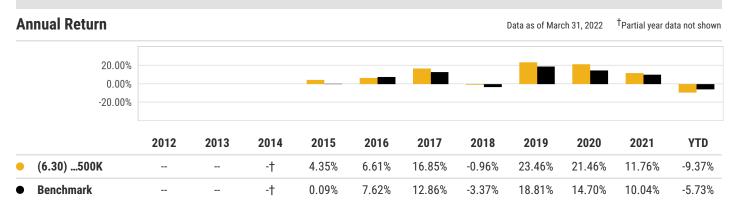

## (6.30) TAG UMA Balanced 500K 7/05/2022

Performance data quoted presents past performance; past performance does not guarantee future results; the investment return and principal value of an investment will fluctuate; an investor's shares, when redeemed, may be worth more or less than their original cost; current performance may be lower or higher than quoted performance data and can be accessed at https://go.ycharts.com/fund\_contact\_info (See Important Disclosures for standardized returns information).