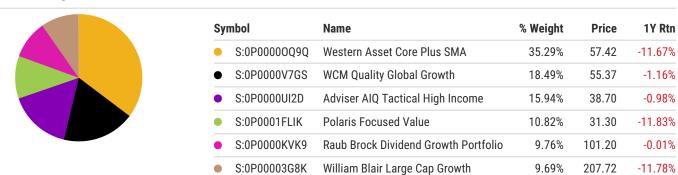

Top 10 Holdings

Data as of July 1, 2022

Performance data quoted presents past performance; past performance does not guarantee future results; the investment return and principal value of an investment will fluctuate; an investor's shares, when redeemed, may be worth more or less than their original cost; current performance may be lower or higher than quoted performance data and can be accessed at https://go.ycharts.com/fund\_contact\_info (See Important Disclosures for standardized returns information).