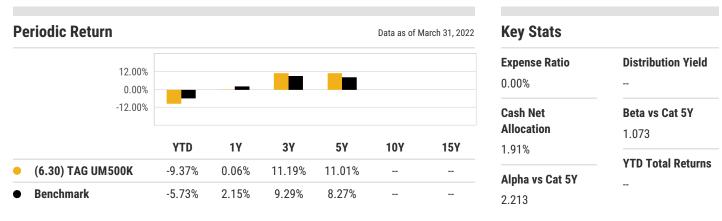

## (6.30) TAG UMA Balanced 500K 7/05/2022

Performance data quoted presents past performance; past performance does not guarantee future results; the investment return and principal value of an investment will fluctuate; an investor's shares, when redeemed, may be worth more or less than their original cost; current performance may be lower or higher than quoted performance data and can be accessed at https://go.ycharts.com/fund\_contact\_info (See Important Disclosures for standardized returns information).