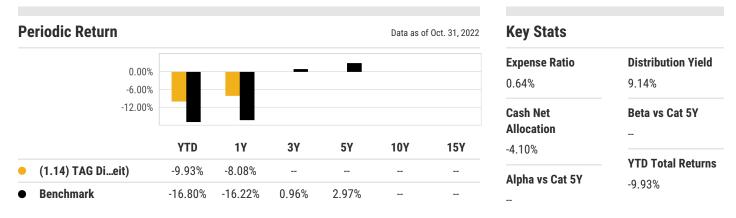

## (1.14) TAG Diversified Income PLUS (No Reit) 11-01-

2022

Performance data quoted presents past performance; past performance does not guarantee future results; the investment return and principal value of an investment will fluctuate; an investor's shares, when redeemed, may be worth more or less than their original cost; current performance may be lower or higher than quoted performance data and can be accessed at https://go.ycharts.com/fund\_contact\_info (See Important Disclosures for standardized returns information).

Performance data quoted presents past performance; past performance does not quarantee future results; the investment return and principal value of an investment will fluctuate; an investor's shares, when redeemed, may be worth more or less than their original cost; current performance may be lower or higher than quoted performance data and can be accessed at https://go.ycharts.com/fund\_contact\_info (See Important Disclosures for standardized returns information).

Performance data quoted presents past performance; past performance does not guarantee future results; the investment return and principal value of an investment will fluctuate; an investor's shares, when redeemed, may be worth more or less than their original cost; current performance may be lower or higher than quoted performance data and can be accessed at https://go.ycharts.com/fund\_contact\_info (See Important Disclosures for standardized returns information).