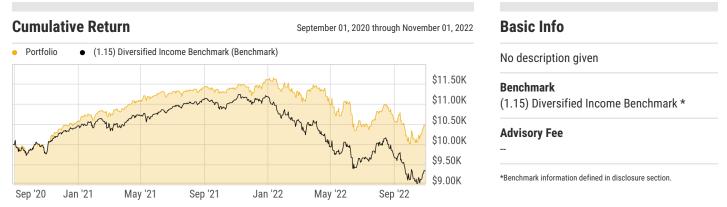

## (1.14) TAG Diversified Income PLUS (No Reit) 11-01-

2022

Performance data quoted presents past performance; past performance does not guarantee future results; the investment return and principal value of an investment will fluctuate; an investor's shares, when redeemed, may be worth more or less than their original cost; current performance may be lower or higher than quoted performance data and can be accessed at https://go.ycharts.com/fund\_contact\_info (See Important Disclosures for standardized returns information).

Performance data quoted presents past performance; past performance does not quarantee future results; the investment return and principal value of an investment will fluctuate; an investor's shares, when redeemed, may be worth more or less than their original cost; current performance may be lower or higher than quoted performance data and can be accessed at https://go.ycharts.com/fund\_contact\_info (See Important Disclosures for standardized returns information).

Performance data quoted presents past performance; past performance does not guarantee future results; the investment return and principal value of an investment will fluctuate; an investor's shares, when redeemed, may be worth more or less than their original cost; current performance may be lower or higher than quoted performance data and can be accessed at https://go.ycharts.com/fund\_contact\_info (See Important Disclosures for standardized returns information).