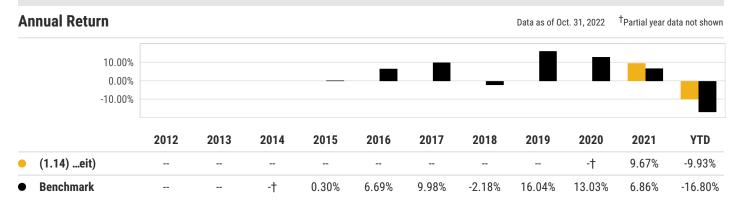

## (1.14) TAG Diversified Income PLUS (No Reit) 11-01-

2022

Performance data quoted presents past performance; past performance does not guarantee future results; the investment return and principal value of an investment will fluctuate; an investor's shares, when redeemed, may be worth more or less than their original cost; current performance may be lower or higher than quoted performance data and can be accessed at https://go.ycharts.com/fund\_contact\_info (See Important Disclosures for standardized returns information).

Performance data quoted presents past performance; past performance does not quarantee future results; the investment return and principal value of an investment will fluctuate; an investor's shares, when redeemed, may be worth more or less than their original cost; current performance may be lower or higher than quoted performance data and can be accessed at https://go.ycharts.com/fund\_contact\_info (See Important Disclosures for standardized returns information).

Performance data quoted presents past performance; past performance does not guarantee future results; the investment return and principal value of an investment will fluctuate; an investor's shares, when redeemed, may be worth more or less than their original cost; current performance may be lower or higher than quoted performance data and can be accessed at https://go.ycharts.com/fund\_contact\_info (See Important Disclosures for standardized returns information).