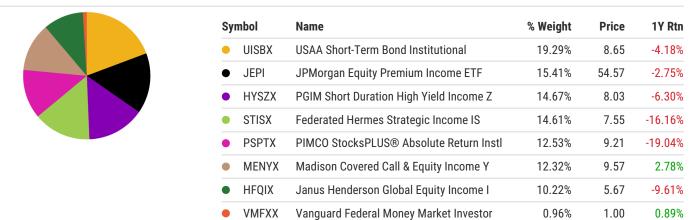

Top 10 Holdings

Data as of Nov. 1, 2022

Performance data quoted presents past performance; past performance does not guarantee future results; the investment return and principal value of an investment will fluctuate; an investor's shares, when redeemed, may be worth more or less than their original cost; current performance may be lower or higher than quoted performance data and can be accessed at https://go.ycharts.com/fund\_contact\_info (See Important Disclosures for standardized returns information).