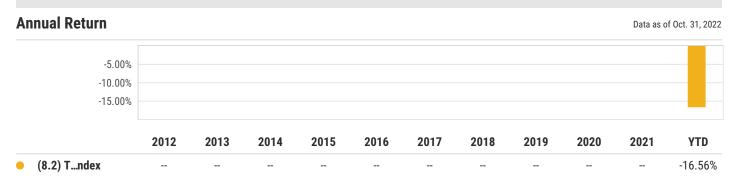

## (8.2) TAG Vanguard 40/60 Index 11-01-2022

Performance data quoted presents past performance; past performance does not guarantee future results; the investment return and principal value of an investment will fluctuate; an investor's shares, when redeemed, may be worth more or less than their original cost; current performance may be lower or higher than quoted performance data and can be accessed at https://go.ycharts.com/fund\_contact\_info (See Important Disclosures for standardized returns information).

Performance data quoted presents past performance; past performance does not guarantee future results; the investment return and principal value of an investment will fluctuate; an investor's shares, when redeemed, may be worth more or less than their original cost; current performance may be lower or higher than quoted performance data and can be accessed at https://go.ycharts.com/fund\_contact\_info (See Important Disclosures for standardized returns information).