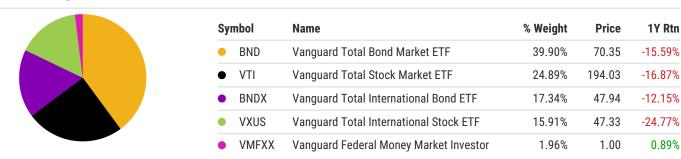

Top 10 Holdings

Data as of Nov. 1, 2022

Performance data quoted presents past performance; past performance does not guarantee future results; the investment return and principal value of an investment will fluctuate; an investor's shares, when redeemed, may be worth more or less than their original cost; current performance may be lower or higher than quoted performance data and can be accessed at https://go.ycharts.com/fund\_contact\_info (See Important Disclosures for standardized returns information).