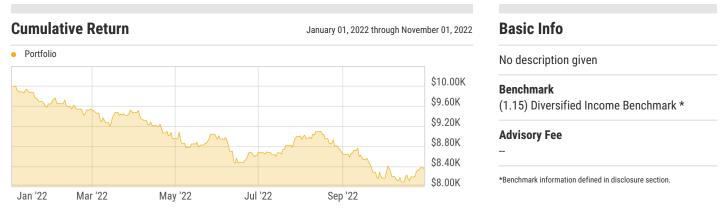

## (8.2) TAG Vanguard 40/60 Index 11-01-2022

Performance data quoted presents past performance; past performance does not guarantee future results; the investment return and principal value of an investment will fluctuate; an investor's shares, when redeemed, may be worth more or less than their original cost; current performance may be lower or higher than quoted performance data and can be accessed at https://go.ycharts.com/fund\_contact\_info (See Important Disclosures for standardized returns information).

Performance data quoted presents past performance; past performance does not guarantee future results; the investment return and principal value of an investment will fluctuate; an investor's shares, when redeemed, may be worth more or less than their original cost; current performance may be lower or higher than quoted performance data and can be accessed at https://go.ycharts.com/fund\_contact\_info (See Important Disclosures for standardized returns information).