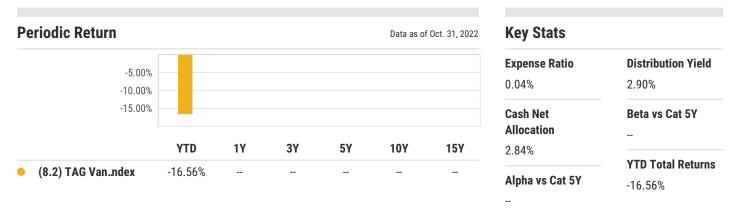

## (8.2) TAG Vanguard 40/60 Index 11-01-2022

Performance data quoted presents past performance; past performance does not guarantee future results; the investment return and principal value of an investment will fluctuate; an investor's shares, when redeemed, may be worth more or less than their original cost; current performance may be lower or higher than quoted performance data and can be accessed at https://go.ycharts.com/fund\_contact\_info (See Important Disclosures for standardized returns information).

Performance data quoted presents past performance; past performance does not guarantee future results; the investment return and principal value of an investment will fluctuate; an investor's shares, when redeemed, may be worth more or less than their original cost; current performance may be lower or higher than quoted performance data and can be accessed at https://go.ycharts.com/fund\_contact\_info (See Important Disclosures for standardized returns information).